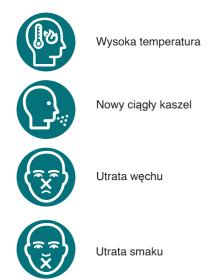

# Get tested...

If you have symptoms of Coronavirus or you've been in close contact with someone who has had symptoms, please get tested as soon as you can.

Remember that the main symptoms of coronavirus are:

# તમારી ટેસ્ટ (પરિક્ષણ) કરાવો

જો તમને કોરોનાવાઇરસના લક્ષણ જણાય અથવા તો તમે એવી કોઇ વ્યક્તિની નજીક આવ્યા હોય જેને આ લક્ષણ જણાયા હોય, તો કૃપા કરીને બની શકે એટલું જલદી તમારું ટેસ્ટ કરાવી લો.

યાદ રાખો કે કોરોનાવાઇરસના મુખ્ય લક્ષણો શું છે (નીયે જુઓ):

#### ਜਾਂਚ ਕਰਵਾਓ

ਜੇ ਤੁਹਾਨੂੰ ਕੋਰੋਨਾਵਾਇਰਸ ਦੇ ਲੱਛਣ ਹਨ ਜਾਂ ਤੁਸੀਂ ਅਜਿਹੇ ਵਿਅਕਤੀ ਦੇ ਨਜ਼ਦੀਕੀ ਸੰਪਰਕ ਵਿੱਚ ਰਹੇ ਹੋ ਜਿਸ ਨੂੰ ਲੱਛਣ ਹੋਏ ਸਨ, ਤਾਂ ਕਿਰਪਾ ਕਰਕੇ ਜਿੰਨਾ ਛੇਤੀ ਹੋ ਸਕੇ ਤੁਸੀਂ ਜਾਂਚ ਕਰਵਾਓ।

ਕਿਰਪਾ ਕਰਕੇ ਯਾਦ ਰੱਖੋ ਕੋਰੋਨਾਵਾਇਰਸ ਦੇ ਮੁੱਖਣ ਲੱਛਣ ਅੱਗੇ ਦਿੱਤੇ ਹਨ:

মনে রাখবেন, করোনাভাইরাসের প্রধান লক্ষণগুলো হলো:

#### Isbaar

Haddii aad isku arragto calaamadaha koronafirus ka ama aad isugu soo dhawateen qof calaamadaha koronafirus qaban, fadlan sida ugu dhaqsi badan ee aad karto isku baar.

Xusuuso, calaamadaha u muhiimsan ee koronafirus waa:

#### Dajte sa otestovať

Ak máte príznaky koronavírusu alebo ste boli v úzkom kontakte s niekým, kto má príznaky, dajte sa čo najskôr otestovať.

Pamätajte, že hlavnými príznakmi koronavírusu sú:

Test si rezervujte:

#### परीक्षण करवाएं

यदि आपको कोरोनावायरस के लक्षण हैं या आप किसी ऐसे व्यक्ति से निकटीय संपर्क में हैं, जिसे लक्षण हैं, तो कृपया जल्द से जल्द जांच करवाएं।

याद रखें कि कोरोनावायरस के मुख्य लक्षण हैं:

अपना परीक्षण बुक करें: