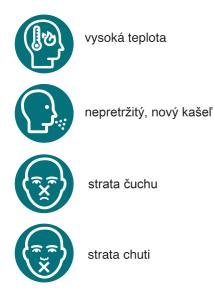

# Get tested...

If you have symptoms of Coronavirus or you've been in close contact with someone who has had symptoms, please get tested as soon as you can.

Remember that the main symptoms of coronavirus are: