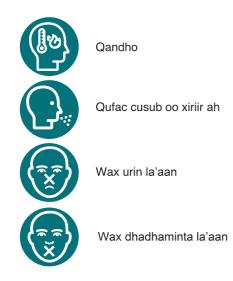

# Get tested...

If you have symptoms of Coronavirus or you've been in close contact with someone who has had symptoms, please get tested as soon as you can.

Remember that the main symptoms of coronavirus are:

# તમારી ટેસ્ટ (પરિક્ષણ) કરાવો

જો તમને કોરોનાવાઇરસના લક્ષણ જણાય અથવા તો તમે એવી કોઇ વ્યક્તિની નજીક આવ્યા હોય જેને આ લક્ષણ જણાયા હોય, તો કૃપા કરીને બની શકે એટલું જલદી તમારું ટેસ્ટ કરાવી લો.

યાદ રાખો કે કોરોનાવાઇરસના મુખ્ય લક્ષણો શું છે (નીયે જુઓ):

#### ਜਾਂਚ ਕਰਵਾਓ

ਜੇ ਤੁਹਾਨੂੰ ਕੋਰੋਨਾਵਾਇਰਸ ਦੇ ਲੱਛਣ ਹਨ ਜਾਂ ਤੁਸੀਂ ਅਜਿਹੇ ਵਿਅਕਤੀ ਦੇ ਨਜ਼ਦੀਕੀ ਸੰਪਰਕ ਵਿੱਚ ਰਹੇ ਹੋ ਜਿਸ ਨੂੰ ਲੱਛਣ ਹੋਏ ਸਨ, ਤਾਂ ਕਿਰਪਾ ਕਰਕੇ ਜਿੰਨਾ ਛੇਤੀ ਹੋ ਸਕੇ ਤੁਸੀਂ ਜਾਂਚ ਕਰਵਾਓ।

ਕਿਰਪਾ ਕਰਕੇ ਯਾਦ ਰੱਖੋ ਕੋਰੋਨਾਵਾਇਰਸ ਦੇ ਮੁੱਖਣ ਲੱਛਣ ਅੱਗੇ ਦਿੱਤੇ ਹਨ:

মনে রাখবেন, করোনাভাইরাসের প্রধান লক্ষণগুলো হলো:

#### Isbaar

Haddii aad isku arragto calaamadaha koronafirus ka ama aad isugu soo dhawateen qof calaamadaha koronafirus qaban, fadlan sida ugu dhaqsi badan ee aad karto isku baar.

Xusuuso, calaamadaha u muhiimsan ee koronafirus waa:

#### Dajte sa otestovať

Ak máte príznaky koronavírusu alebo ste boli v úzkom kontakte s niekým, kto má príznaky, dajte sa čo najskôr otestovať.

Pamätajte, že hlavnými príznakmi koronavírusu sú:

Test si rezervujte:

#### परीक्षण करवाएं

यदि आपको कोरोनावायरस के लक्षण हैं या आप किसी ऐसे व्यक्ति से निकटीय संपर्क में हैं, जिसे लक्षण हैं, तो कृपया जल्द से जल्द जांच करवाएं।

याद रखें कि कोरोनावायरस के मुख्य लक्षण हैं:

अपना परीक्षण बुक करें: