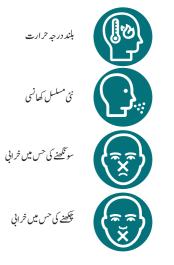

یادر کھیں کے کوروناوائر س کی اہم علامات مندر جہ ذیل ہیں:

اينائيس بك كرين:

ر nhs.uk/ask-for-a-coronavirus-test آن لائن

119 پر ٹیلیفون کریں

اگر کورونادائرس کے لیے آپ کے ٹیسٹ کا نتیجہ مثبت آتا ہے تو آپ کولازمی طور پر کم از کم 7 دن کے لیے گھر پر ہی رہنا چا ہے اور آپ جن لوگوں کے ساتھ رہتے ہیں آفسیس 14 دن کے لیے گھر پر رہنا چا ہے۔