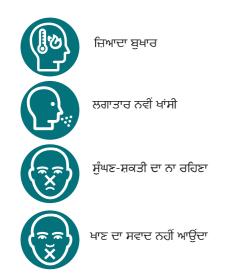

#### ਜਾਂਚ ਕਰਵਾਓ

ਜੇ ਤੁਹਾਨੂੰ ਕੋਰੋਨਾਵਾਇਰਸ ਦੇ ਲੱਛਣ ਹਨ ਜਾਂ ਤੁਸੀਂ ਅਜਿਹੇ ਵਿਅਕਤੀ ਦੇ ਨਜ਼ਦੀਕੀ ਸੰਪਰਕ ਵਿੱਚ ਰਹੇ ਹੋ ਜਿਸ ਨੂੰ ਲੱਛਣ ਹੋਏ ਸਨ, ਤਾਂ ਕਿਰਪਾ ਕਰਕੇ ਜਿੰਨਾ ਛੇਤੀ ਹੋ ਸਕੇ ਤੁਸੀਂ ਜਾਂਚ ਕਰਵਾਓ।

ਕਿਰਪਾ ਕਰਕੇ ਯਾਦ ਰੱਖੋ ਕੋਰੋਨਾਵਾਇਰਸ ਦੇ ਮੁੱਖਣ ਲੱਛਣ ਅੱਗੇ ਦਿੱਤੇ ਹਨ:

মনে রাখবেন, করোনাভাইরাসের প্রধান লক্ষণগুলো হলো: