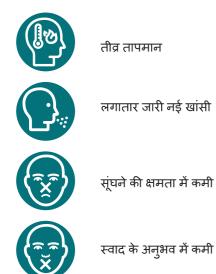

#### परीक्षण करवाएं

यदि आपको कोरोनावायरस के लक्षण हैं या आप किसी ऐसे व्यक्ति से निकटीय संपर्क में हैं, जिसे लक्षण हैं, तो कृपया जल्द से जल्द जांच करवाएं।

याद रखें कि कोरोनावायरस के मुख्य लक्षण हैं:

अपना परीक्षण बुक करें:

মনে রাখবেন, করোনাভাইরাসের প্রধান লক্ষণগুলো হলো: