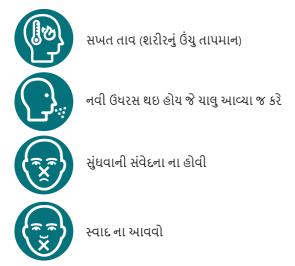

# તમારી ટેસ્ટ (પરિક્ષણ) કરાવો

જો તમને કોરોનાવાઇરસના લક્ષણ જણાય અથવા તો તમે એવી કોઇ વ્યક્તિની નજીક આવ્યા હોય જેને આ લક્ષણ જણાયા હોય, તો કૃપા કરીને બની શકે એટલું જલદી તમારું ટેસ્ટ કરાવી લો.

યાદ રાખો કે કોરોનાવાઇરસના મુખ્ય લક્ષણો શું છે (નીયે જુઓ):