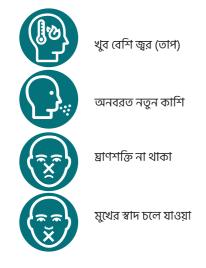

### টেস্ট (পরীক্ষা) করিয়ে নিন

যদি আপনার মধ্যে করোনাভাইরাসের লক্ষণ দেখা দেয় অথবা আপনি যদি করোনাভাইরাসের লক্ষণ আছে এমন কারোর সংস্পর্শে গিয়ে থাকেন, তাহলে দয়া করে যত তাড়াতাড়ি সম্ভব টেস্ট করিয়ে নেবেন।

মনে রাখবেন, করোনাভাইরাসের প্রধান লক্ষণগুলো হলো: