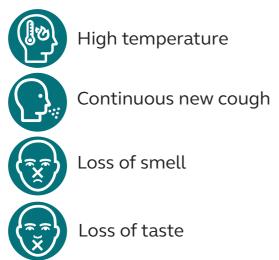

# Get tested...

If you have symptoms of Coronavirus or you've been in close contact with someone who has had symptoms, please get tested as soon as you can.

Remember that the main symptoms of coronavirus are: